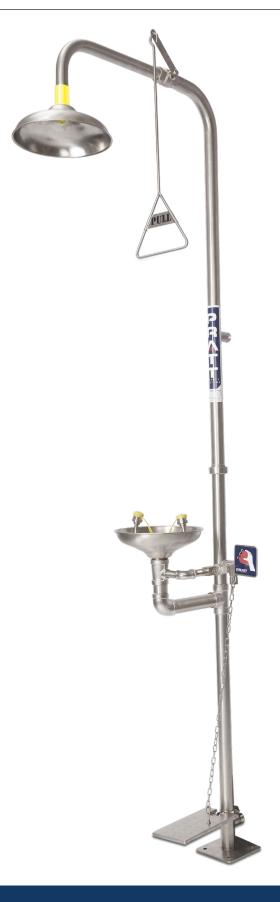

# PRATT COMBINATION 304SS SHOWER WITH EYE WASH & BOWL & FOOT TREADLE - ABS ST NOZZLE

#### **FEATURES**

- Shower stanchion and fittings are 304SS
- 304 Stainless Steel Shower Head
- 304 Stainless Steel Eye Wash Bowl
- Hand and Foot Operated via Push Handle, Foot Treadle and Pull Rod
- Stainless Steel Eyewash assembly with Plastic Dust Caps