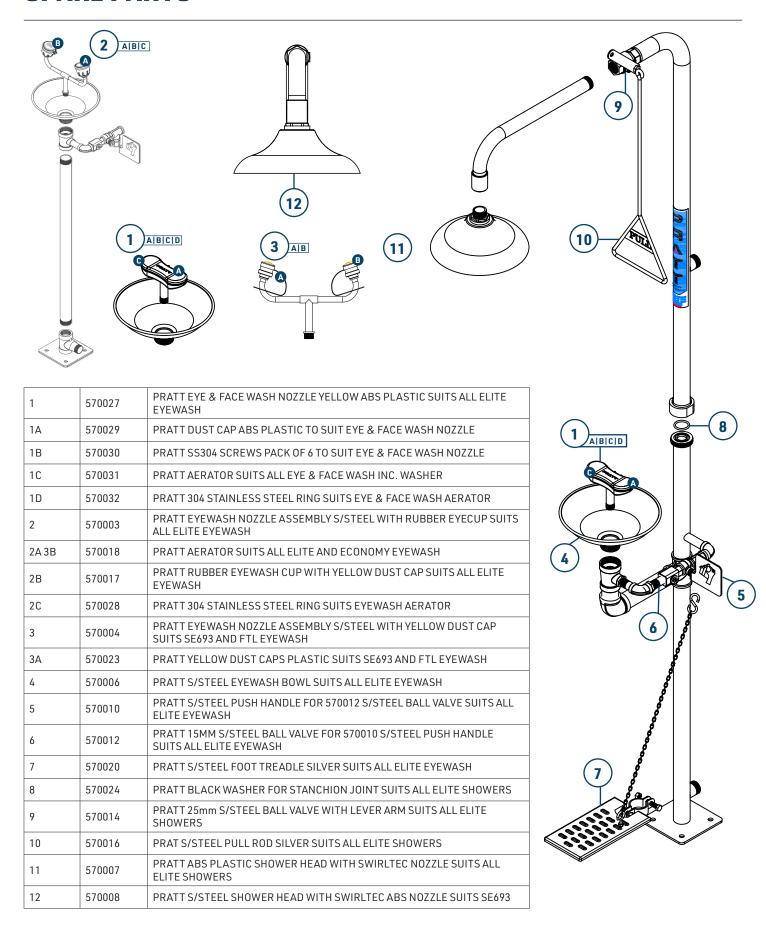

|
| MINIMUM PERFORMANCE REQUIREMENTS             | 210kPa / 30PSI *Caution should be taken when pressure exceeds 550 kPa |
| FLOW OUTPUT (AT MIN PERFORMANCE REQUIREMENT) | Shower 80 LPM Eye Wash 15 LPM Eye-Face Wash 30 LPM                    |
| WEIGHT(KG)                                   | 18                                                                    |
| DIMENSIONS(CM)                               | 122 X 19 X 37                                                         |

Installation of emergency showers, eye and eye/face wash equipment shall be in accordance with AS/NZS4775 or ANSI Standard Z358.1 - whichever is applicable to the installation. PRATT Safety advises due to ongoing research and development, specifications may change without notice.



## **SPARE PARTS**