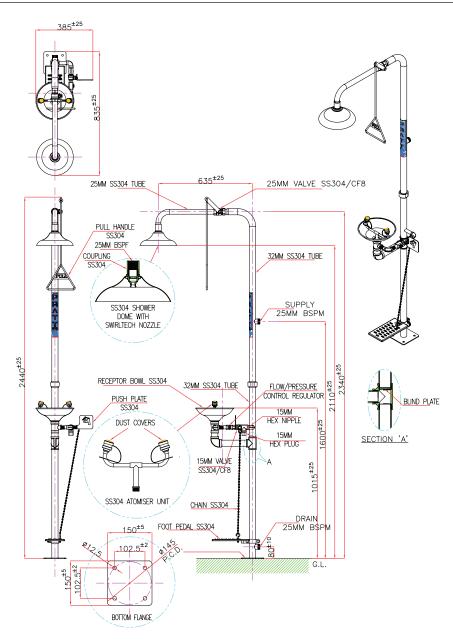

# PRATT COMBINATION 304SS SHOWER WITH EYE WASH & BOWL & FOOT TREADLE - ABS ST NOZZLE

| TECHNICAL INFORMATION                        |                                                                       |
|----------------------------------------------|-----------------------------------------------------------------------|
| INLET CONNECTION                             | 25mm BSPM                                                             |
| WATER SUPPLY-LINE SIZE                       | 25mm *Must be hydraulically sized to meet requirements.               |
| OUTLET CONNECTION                            | 25mm BSPM                                                             |
| MINIMUM PERFORMANCE REQUIREMENTS             | 210kPa / 30PSI *Caution should be taken when pressure exceeds 550 kPa |
| FLOW OUTPUT (AT MIN PERFORMANCE REQUIREMENT) | Shower 80 LPM Eye Wash 15 LPM Eye-Face Wash 30 LPM                    |
| WEIGHT(KG)                                   | 18                                                                    |
| DIMENSIONS(CM)                               | 122 X 19 X 37                                                         |